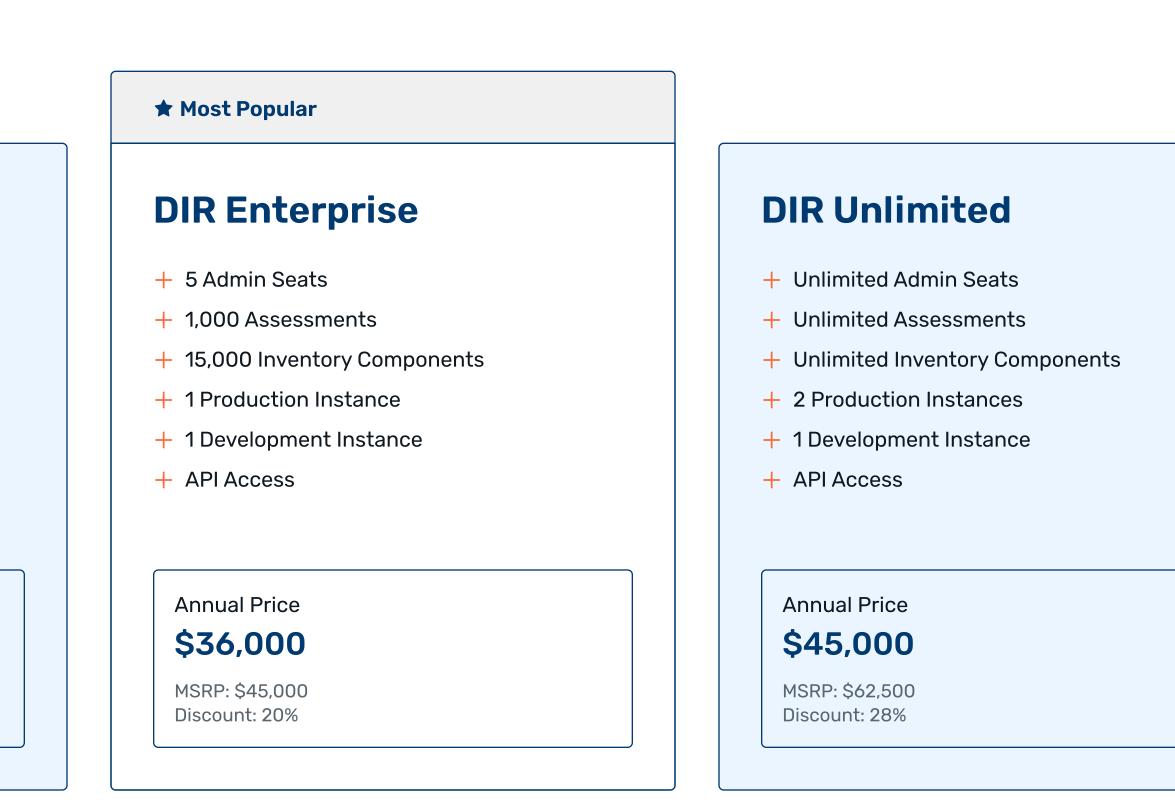

**DIR Solo DIR Team** + 1 Admin Seat + 3 Admin Seats + 100 Assessments + 500 Assessments + 5,000 Inventory Components + 10,000 Inventory Components + 1 Production Instance + 1 Production Instance **Annual Price Annual Price** \$15,000 \$24,000 MSRP: \$30,000 MSRP: \$18,750 Discount: 20% Discount: 20%